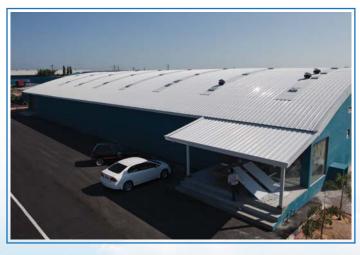

## **Commercial Project**

**Site:** American Plaque Factory - Philexcel Business Park, CFZ, PHILIPPINES

**Task:** Improve the working environment for the Employees to improve productivity.

**Application:** Offices, Toilets, Factory, Carving Room, Painting Room, Packing Room & Storage Rooms.

**Solution:** 28 x 535mm Warehouse Kits, 25 x 535mm Rigid98 Tube Kits, 1 x 535mm Flexi-tube Kit

& 3 x 457mm Flexi-tube Kits.