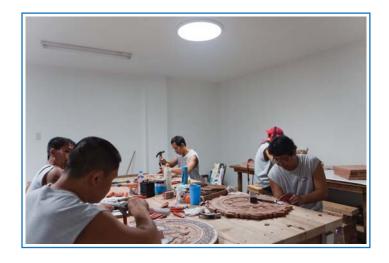

## **Commercial Project**

**Site:** American Plaque Factory - Philexcel Business Park, CFZ, PHILIPPINES

**Task:** Improve the working environment for the Employees to improve productivity.

**Application:** Offices, Toilets, Factory, Carving Room, Painting Room, Packing Room & Storage Rooms.

## **Result:**

The Employees are very satisfied with the Daylighting provided by the Sky Tunnel XL<sup>2</sup> that were installed. There is no heat load on the building and no glare or visual discomfort, creating a better work environment.

The owner of the company is also very pleased as not only has productivity improved, the quality of work has also improved and the companys energy use has reduced.