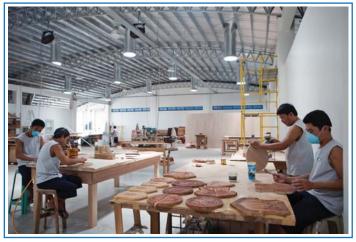

## **Commercial Project**

**Site:** American Plaque Factory - Philexcel Business Park, CFZ, PHILIPPINES

**Task:** Improve the working environment for the Employees to improve productivity.

**Application:** Offices, Toilets, Factory, Carving Room, Painting Room, Packing Room & Storage Rooms.

## **Result:**

The Employees are very satisfied with the Daylighting provided by the Sky Tunnel XL<sup>2</sup> that were installed. There is no heat load on the building and no glare or visual discomfort, creating a better work environment.

The owner of the company is also very pleased as not only has productivity improved, the quality of work has also improved and the companys energy use has reduced.