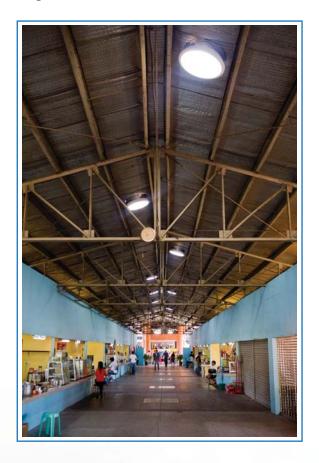

## **Commercial Project**

**Site:** Grand Central Bus Terminal, Lucena City, Quezon, PHILIPPINES

**Task:** Reduce energy consumption and increase visual aesthetics.

**Application:** General terminal area running between retail & food outlets.

**Solution:** 10 x 535mm Rigid98 Tube Kits.

## **Result:**

The General terminal area is now well illuminated during the day, reducing energy costs compared to when we were running our electrical lighting. It also looks more inviting for the passengers to visit this area of the terminal. I am very happy with the results achieved.