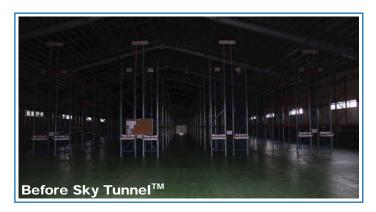

## **Result:**

Nippon Express are very impressed with the Daylighting provided by the 30 x Sky Tunnel XL<sup>2</sup> in their new warehouse. There is no need for electric lighting in the warehouse most days therefore reducing operating expenses considerably. Nippon Express utilized a customized Sky Tunnel daylighting solution, as the standard Sky Tunnel warehouse kit would have impeded the use of some top shelves of the pallet racking.