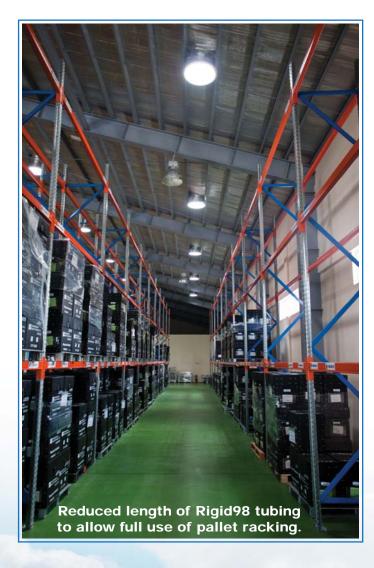

## **Result:**

Nippon Express are very impressed with the Daylighting provided by the 30 x Sky Tunnel XL<sup>2</sup> in their new warehouse. There is no need for electric lighting in the warehouse most days therefore reducing operating expenses considerably. Nippon Express utilized a customized Sky Tunnel daylighting solution, as the standard Sky Tunnel warehouse kit would have impeded the use of some top shelves of the pallet racking.