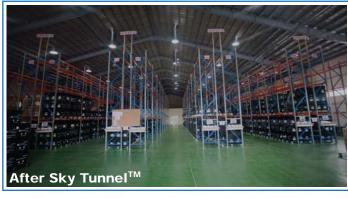

## **Result:**

Nippon Express are very impressed with the Daylighting provided by the 30 x Sky Tunnel XL<sup>2</sup> in their new warehouse. There is no need for electric lighting in the warehouse most days therefore reducing operating expenses considerably. Nippon Express utilized a customized Sky Tunnel daylighting solution, as the standard Sky Tunnel warehouse kit would have impeded the use of some top shelves of the pallet racking.