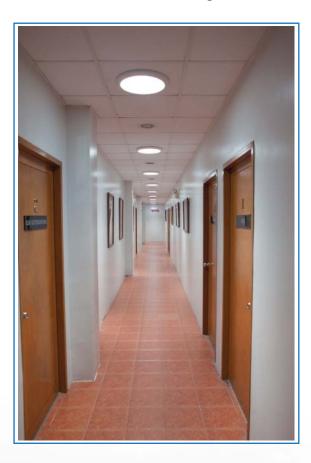

## **Commercial Project**

Site: Philexcel Business Centre 2 - Philexcel Business Park, CFZ, PHILIPPINES

**Task:** Reduce energy consumption.

**Application:** Entrance, Hallways and Toilets.

**Solution:** 28 x 343mm Rigid98 Tube Kits.

## **Result:**

The hallways and toilets now only use the electrical lighting at night time, largely reducing energy use.

"After the seeing the performance of the Sky Tunnels in our Main Offices, we decided to install more into our Business Centre 2. Again we are delighted with the results achieved and the energy we are saving."