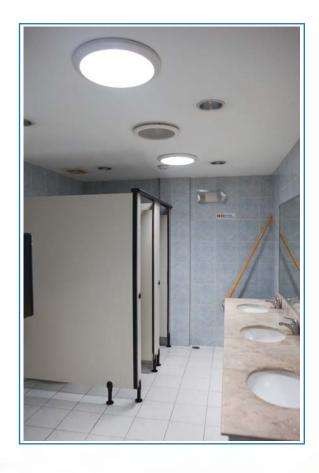

## **Commercial Project**

Site: Philexcel Business Centre 2 - Philexcel Business Park, CFZ, PHILIPPINES

**Task:** Reduce energy consumption.

**Application:** Entrance, Hallways and Toilets.

**Solution:** 28 x 343mm Rigid98 Tube Kits.

## **Result:**

The hallways and toilets now only use the electrical lighting at night time, largely reducing energy use.

"After the seeing the performance of the Sky Tunnels in our Main Offices, we decided to install more into our Business Centre 2. Again we are delighted with the results achieved and the energy we are saving."