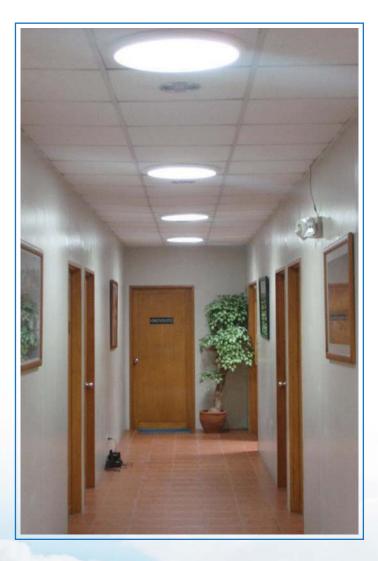

## **Commercial Project**

Site: Philexcel Main Offices - Philexcel Business Park, CFZ, PHILIPPINES

**Task:** Reduce energy consumption.

**Application:** Offices, Hallways and Toilets.

**Solution:** 11 x 535mm Rigid98 Tube Kits, 16 x 457mm Rigid98 Tube Kits & 4 x 457mm Flexi-tube Kits.

## **Result:**

Energy Consumption has been dramatically reduced.

The Office now runs without the use of electrical lighting for the majority of working hours. The hallways and toilets now only use the electrical lighting at night time.