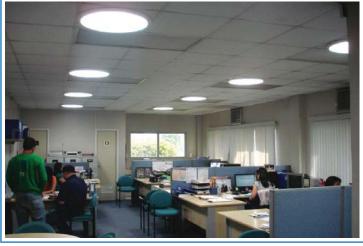

## **Commercial Project**

Site: Philexcel Main Offices - Philexcel Business Park, CFZ, PHILIPPINES

**Task:** Reduce energy consumption.

**Application:** Offices, Hallways and Toilets.

**Solution:** 11 x 535mm Rigid98 Tube Kits, 16 x 457mm Rigid98 Tube Kits & 4 x 457mm Flexi-tube Kits.

## **Result:**

Energy Consumption has been dramatically reduced.

The Office now runs without the use of electrical lighting for the majority of working hours. The hallways and toilets now only use the electrical lighting at night time.

"My staff and I are delighted with the result of our Sky Tunnels. The office has taken on a whole new ambiance with the effect of the free natural light pouring in. Our power bills are sure to drop and the Sky Tunnels will be paying for themselves in no time."