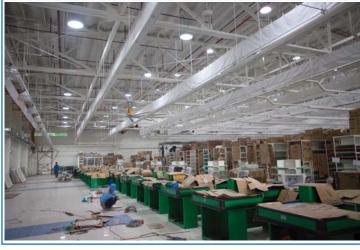

## Commercial Project

**Site:** New JJ Supermarket, San Fernando, Pampanga, PHILIPPINES.

**Task:** Reduce energy consumption.

**Application:** General Supermarket Area and Checkouts.

**Solution:** 88 x 535mm Rigid98 Commercial Tube Kits.

## **Result:**

The Supermarket is running approx 1/3 of the electrical lighting of it's other stores in the Philippines. This results in large energy savings.

As the Sky Tunnels also have no impact on the heat load of the building in comparison to electrical lighting, the air-conditioning system is also using less energy.