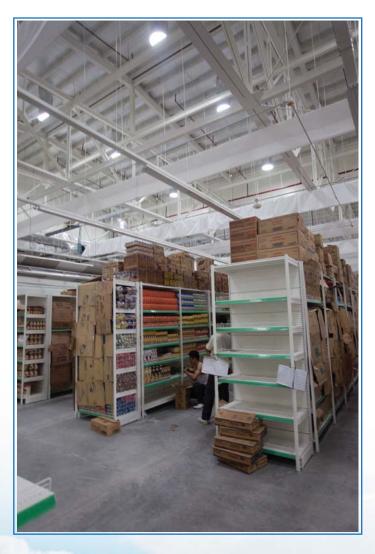

## Commercial Project

**Site:** New JJ Supermarket, San Fernando, Pampanga, PHILIPPINES.

**Task:** Reduce energy consumption.

**Application:** General Supermarket Area and Checkouts.

**Solution:** 88 x 535mm Rigid98 Commercial Tube Kits.

## **Result:**

The Supermarket is running approx 1/3 of the electrical lighting of it's other stores in the Philippines. This results in large energy savings.

As the Sky Tunnels also have no impact on the heat load of the building in comparison to electrical lighting, the air-conditioning system is also using less energy.