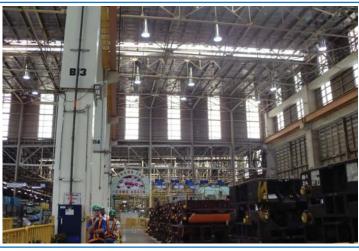

## Commercial Project

**Site:** Toyota Motor Corporation Philippines, Sta. Rosa City, Laguna, PHILIPPINES.

**Task:** Reduce energy consumption.

**Application:** Press Shop - Production Area.

**Solution:** 65 x 535mm Rigid98 Commercial Tube Kits.

## **Result:**

Despite already having fibreglass sheets installed in the roof & walls, Toyota Motor Corporation Philippines were still having to use electric lighting on a daily basis.

Since installing the Sky Tunnels there is no need to use the electric lighting in daylight hours, thus majorly reducing the energy usage in this part of the factory.