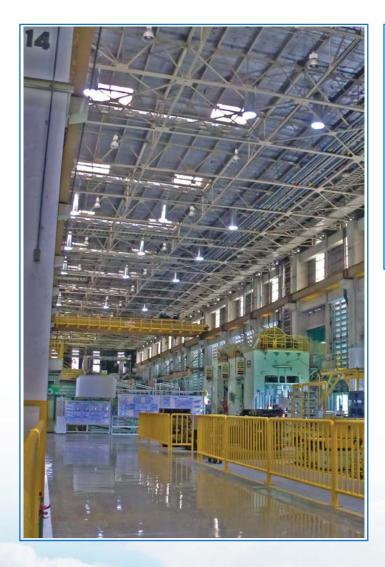

## Commercial Project

**Site:** Toyota Motor Corporation Philippines, Sta. Rosa City, Laguna, PHILIPPINES.

**Task:** Reduce energy consumption.

**Application:** Press Shop - Production Area.

**Solution:** 65 x 535mm Rigid98 Commercial Tube Kits.

## **Result:**

Despite already having fibreglass sheets installed in the roof & walls, Toyota Motor Corporation Philippines were still having to use electric lighting on a daily basis.

Since installing the Sky Tunnels there is no need to use the electric lighting in daylight hours, thus majorly reducing the energy usage in this part of the factory.